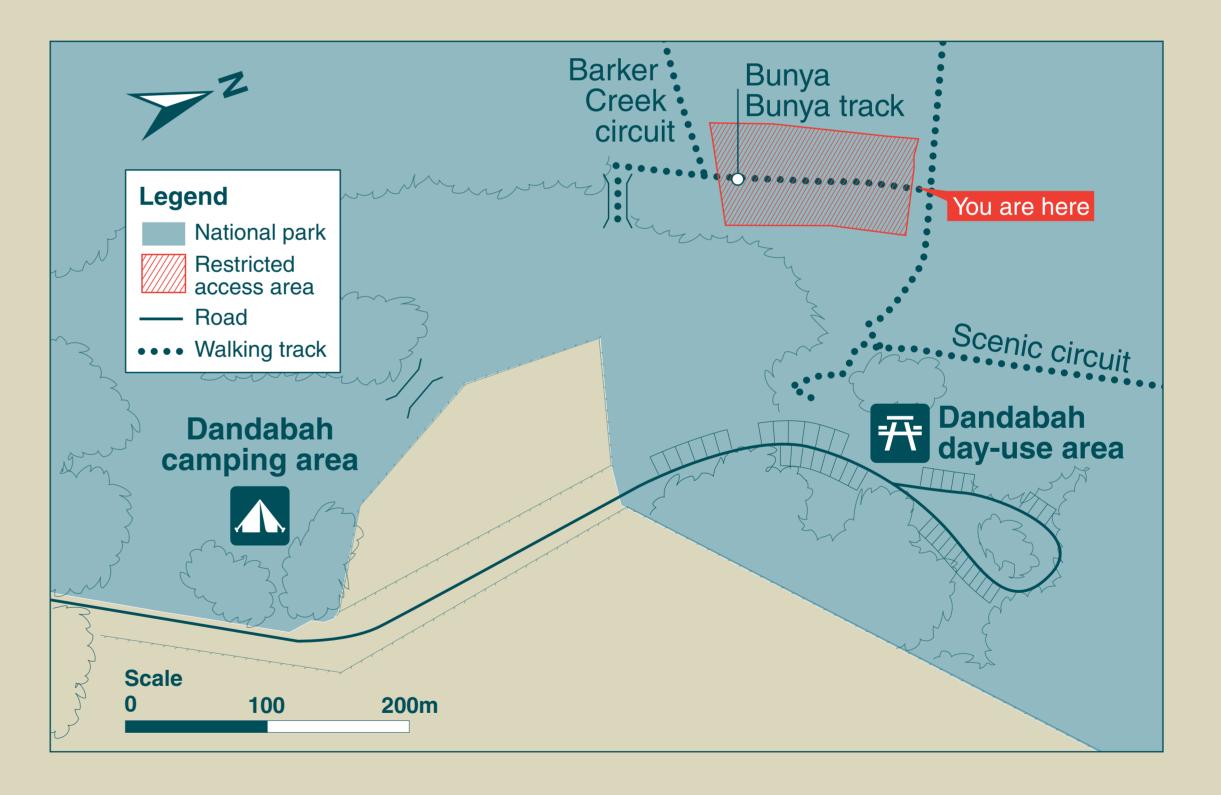

## Unauthorised entry prohibited

The Queensland Parks and Wildlife Service is working to manage the cause of tree deaths inside this area

A restricted access area has been declared over the area that includes the Bunya Bunya track beyond this point (as shown on the map).

Entry to this area is prohibited without a permit or written approval.

The Scenic circuit and Barker Creek circuit both remain open.

Contravention of a requirement of this notice is an offence under the *Nature Conservation Act 1992*.