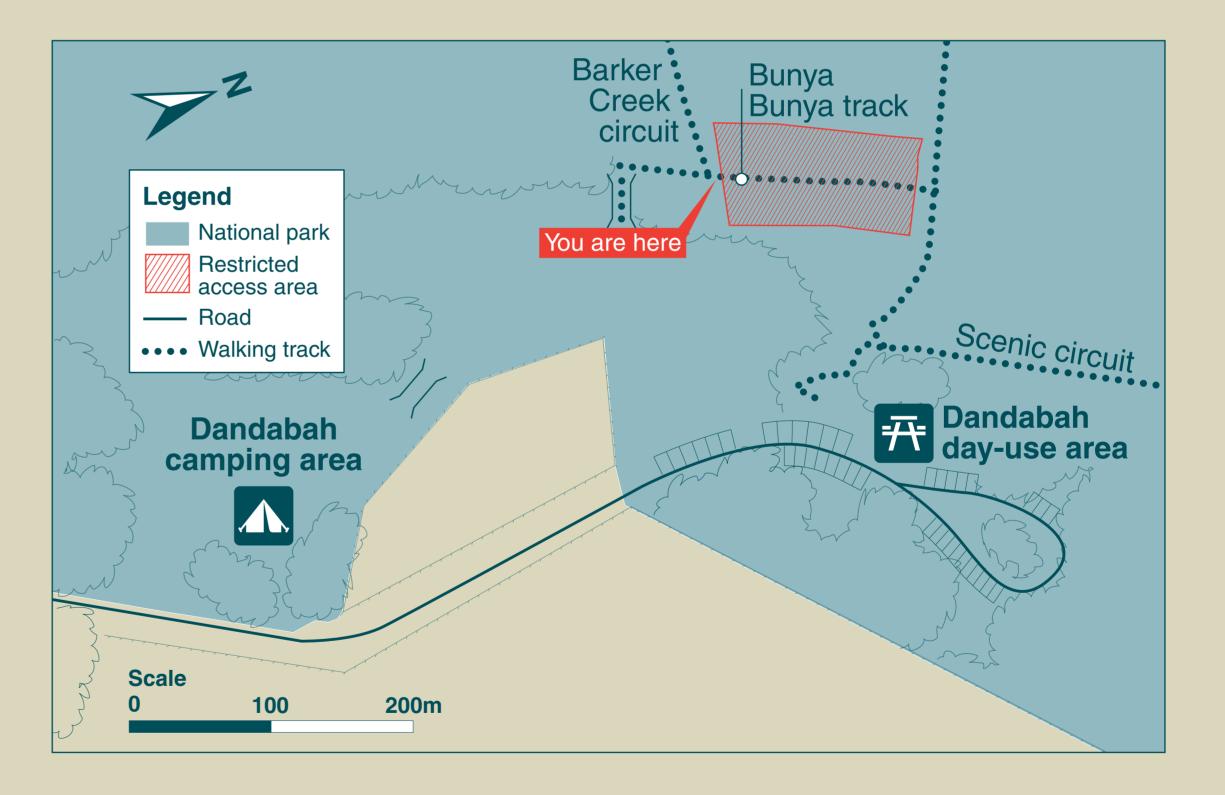

## Unauthorised entry prohibited

The Queensland Parks and Wildlife Service is working to manage the cause of tree deaths inside this area

A restricted access area has been declared over the area that includes the Bunya Bunya track beyond this point (as shown on the map).

Entry to this area is prohibited without a permit or written approval.

The Scenic circuit and Barker Creek circuit both remain open.

Contravention of a requirement of this notice is an offence under the *Nature Conservation Act 1992*.