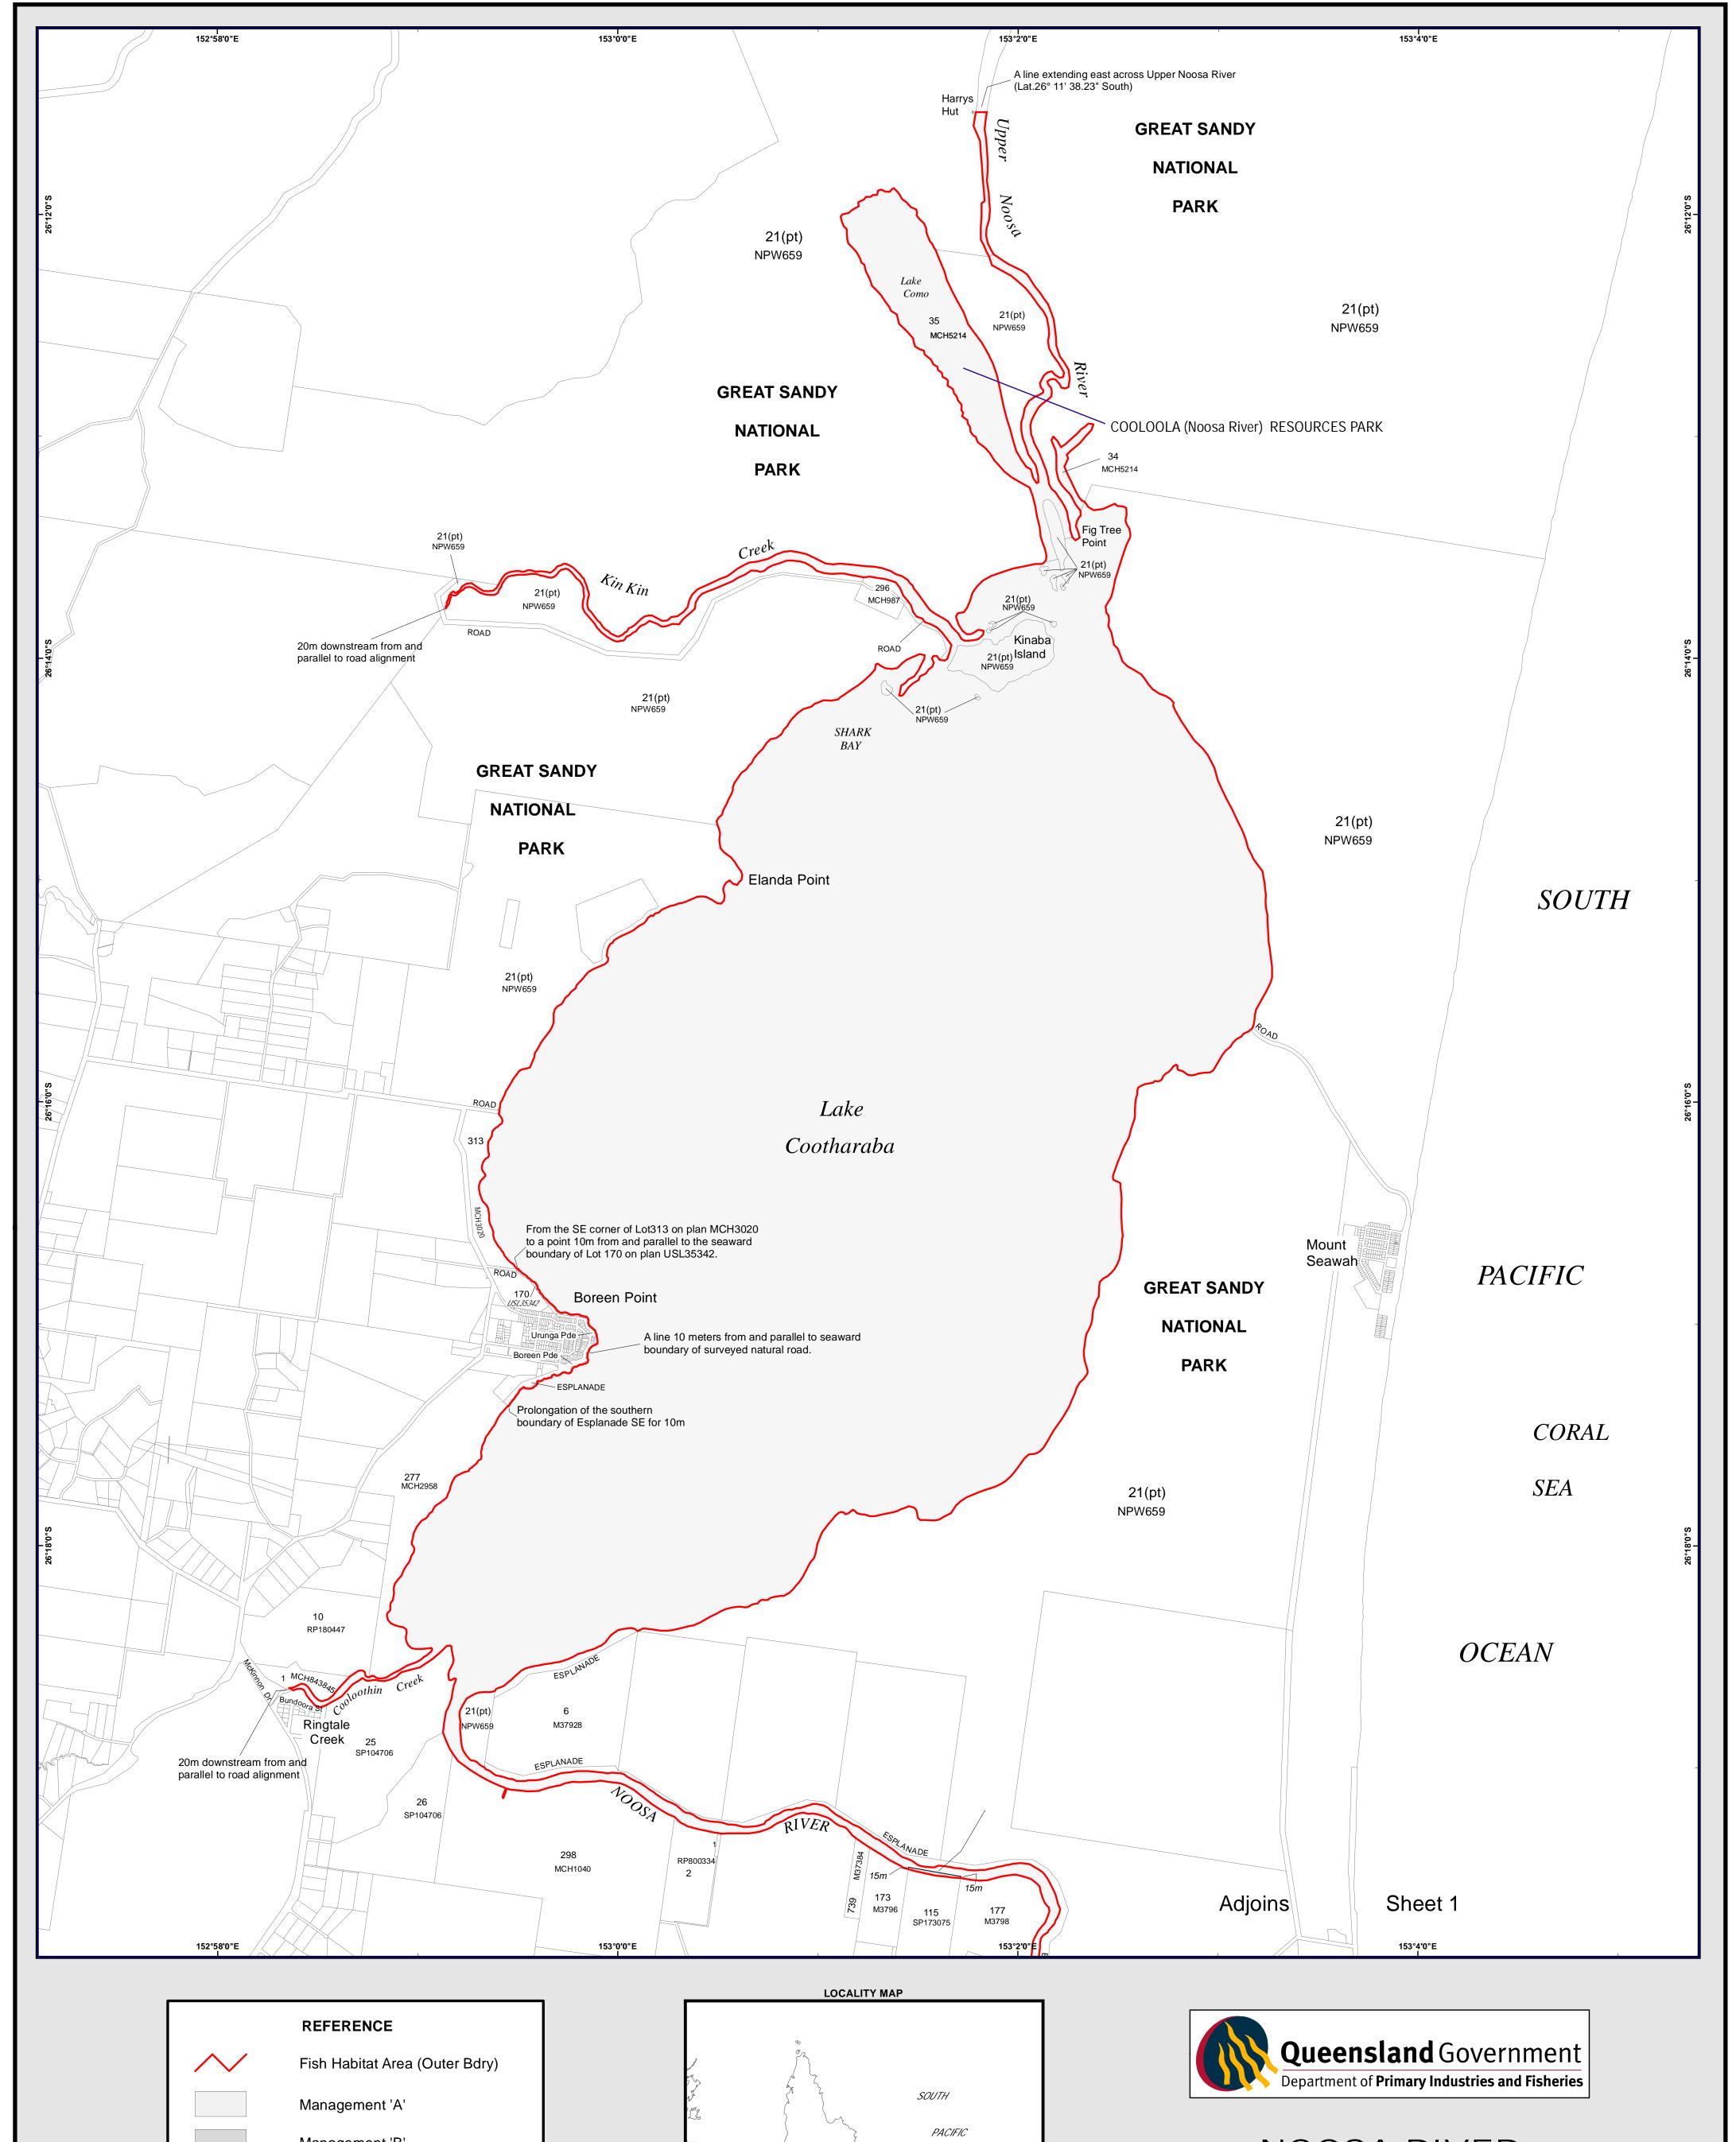

## NOOSA RIVER FISH HABITAT AREA

OUTER BOUNDARY

© The State of Queensland, Department of Primary Industries and Fisheries 2008

BASE MAP derived from the Digital Cadastral Data Base (02 DEC 2006) supplied by, and reproduced with the permission of, the Department of Natural Resources and Water, Brisbane.

Gazetted: - 28 March 2008

Revision 2 - Sheet 2

1:100000 MAP REFERENCE 9545 FHA-051