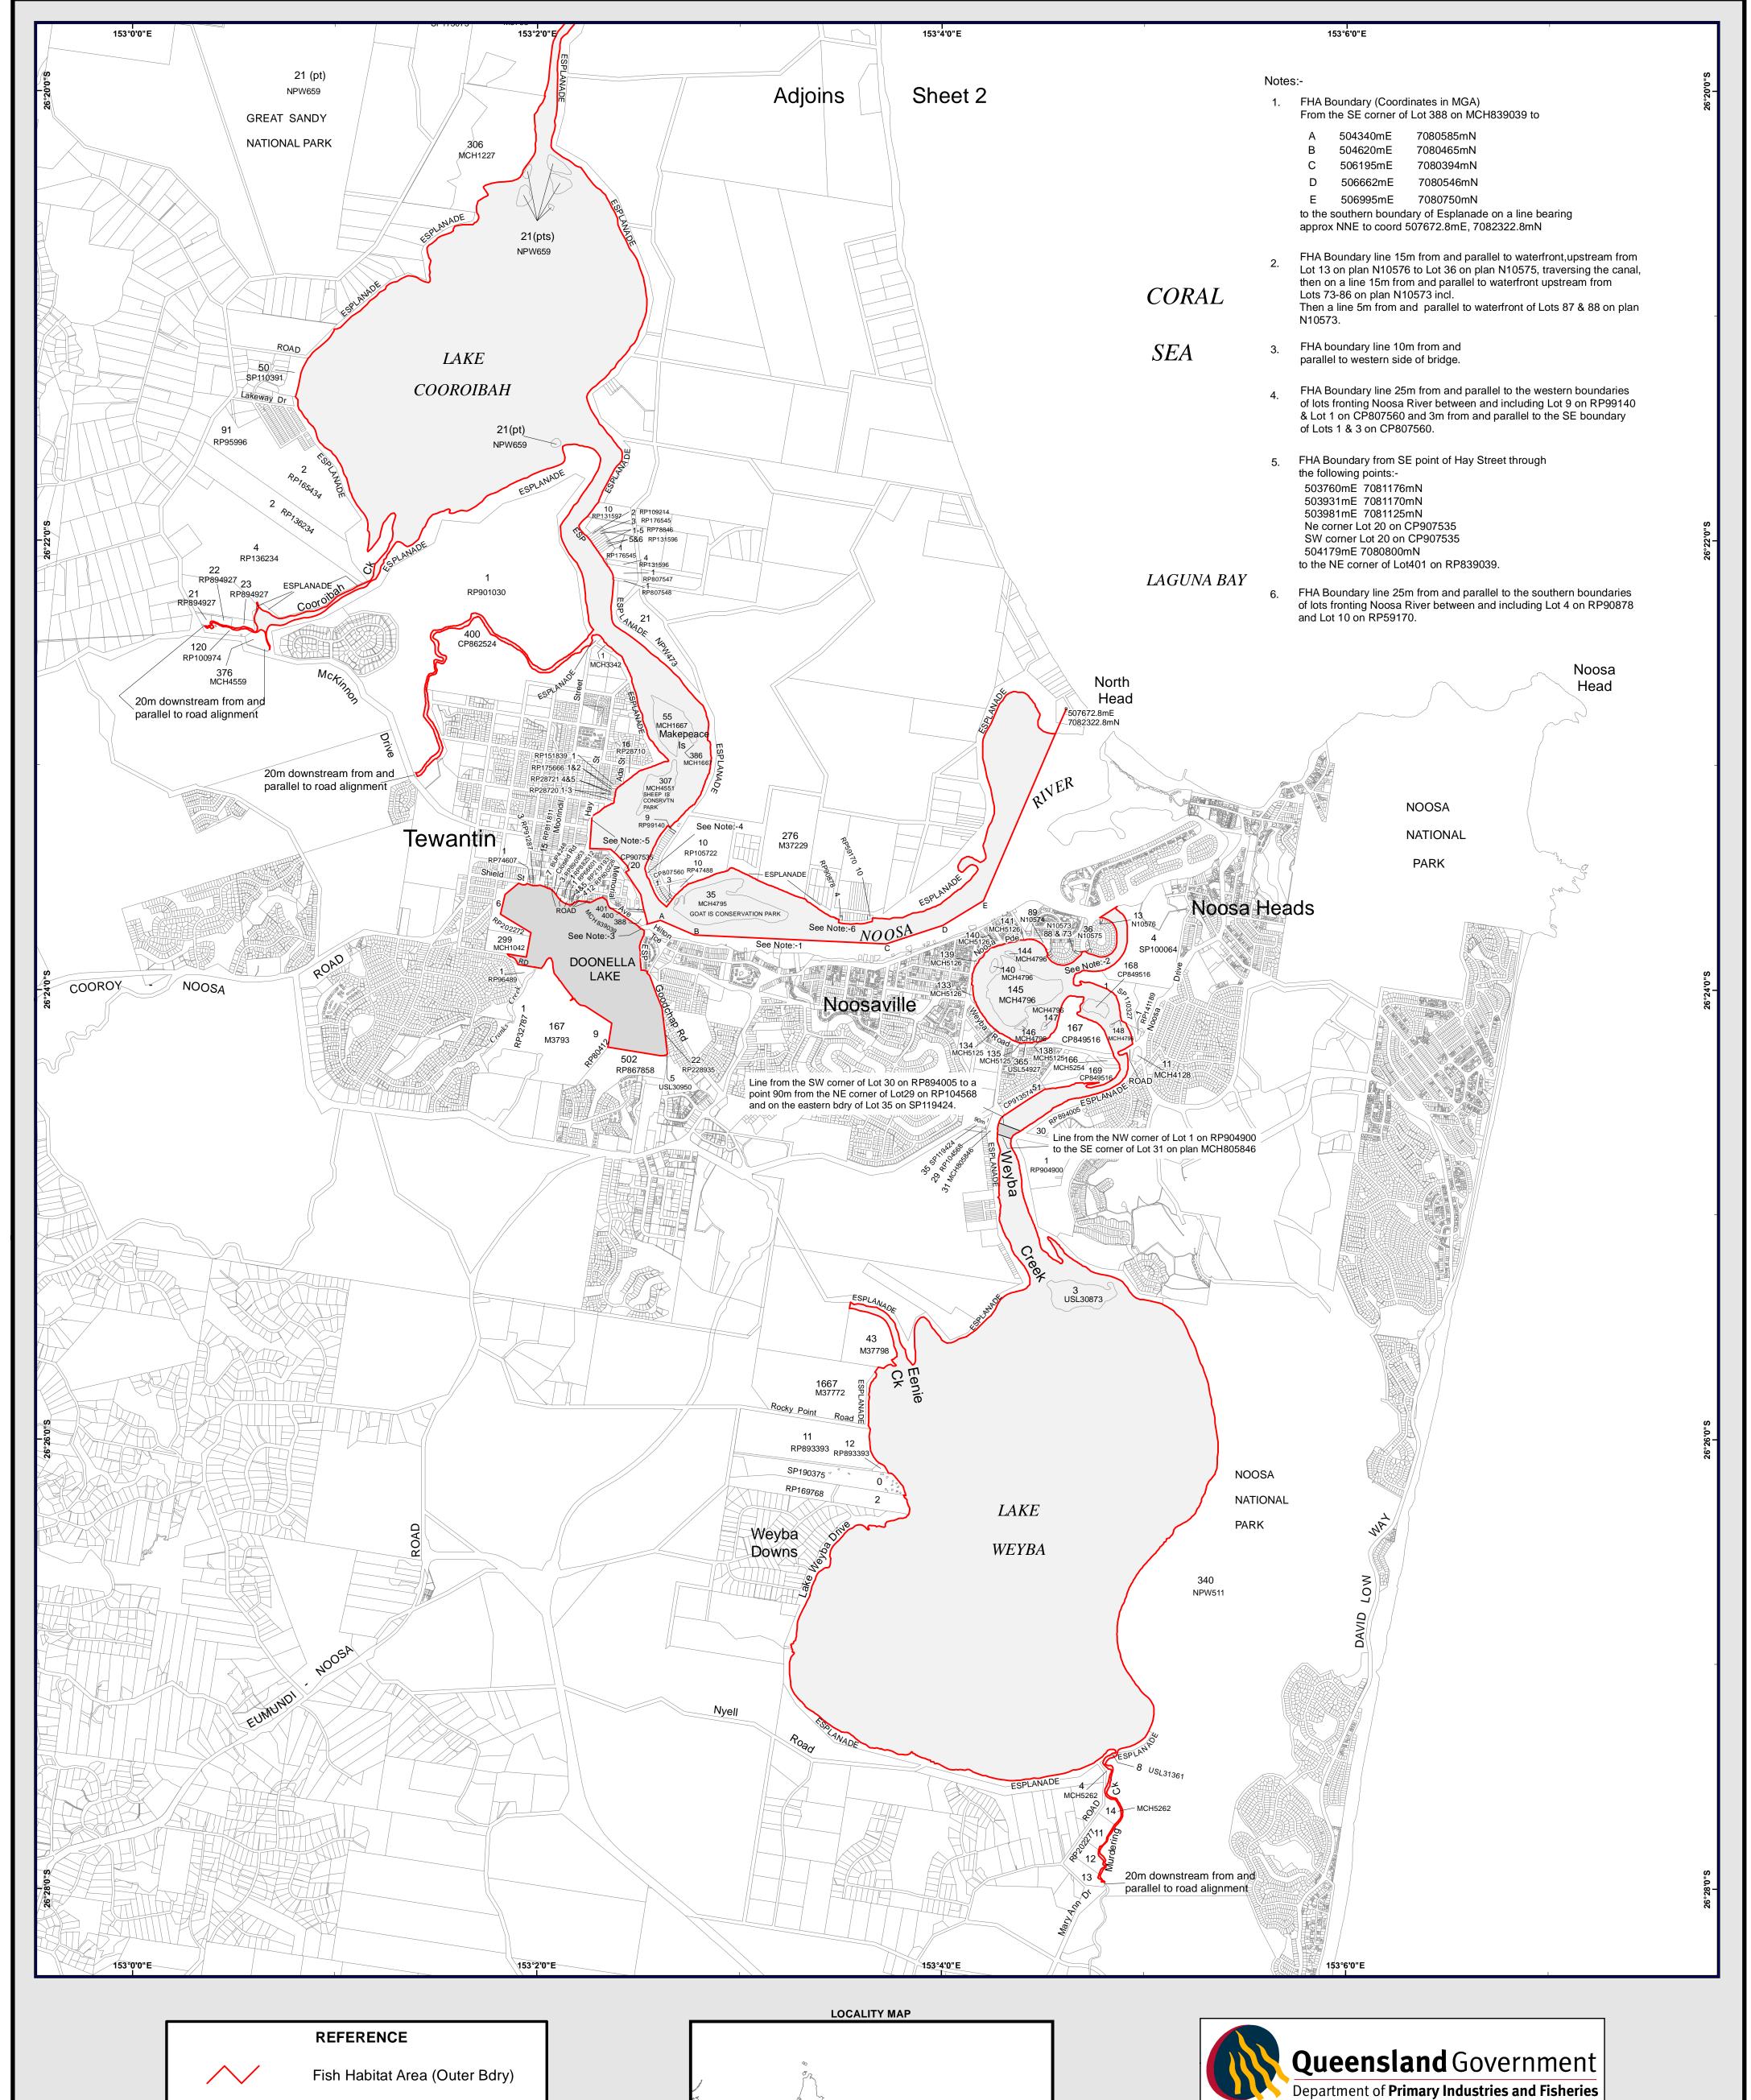

## NOOSA RIVER FISH HABITAT AREA

**OUTER BOUNDARY** 

© The State of Queensland, Department of Primary Industries and Fisheries 2008 BASE MAP derived from the Digital Cadastral Data Base (02 DEC 2006) supplied by, and reproduced with the permission of, the Department of Natural Resources and Water, Brisbane. Gazetted :- 28 March 2008

Revision 2 - Sheet 1

1:100000 MAP REFERENCE 9545

PLAN NUMBER FHA-051