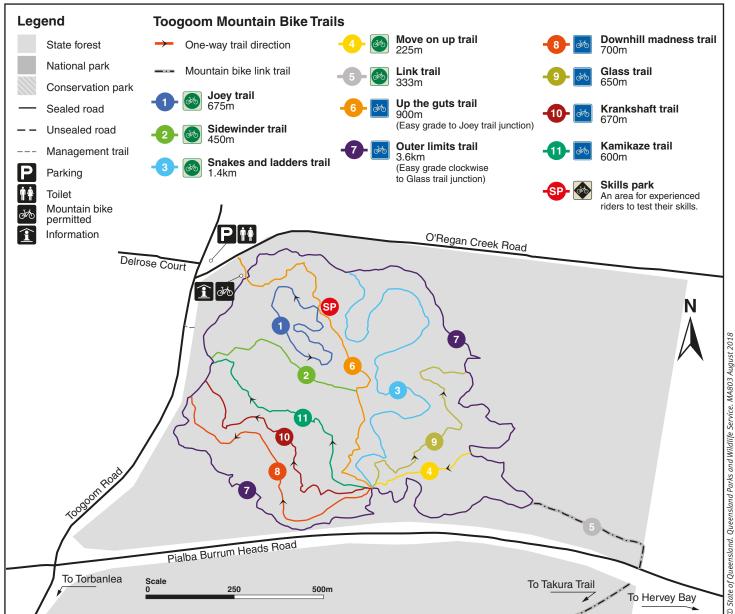

### Toogoom mountain bike trails

#### Plan your mountain bike ride

- Mountain bike trails are designed for mountain bikes with good suspension, not road bikes.
- Some trails are one-way—check the direction of each trail before commencing your ride.

#### Mountain bike trail grades

Intermediate: Trail with moderate gradients, variable surface and obstacles. May include steep sections. Suitable for skilled mountain bike riders.

**Difficult**: Suitable for experienced mountain bike riders, used to physically demanding routes. Expect large, dangerous and unavoidable obstacles and features. Challenging and variable with long steep climbs or descents and loose surfaces. Some sections will be easier to walk.