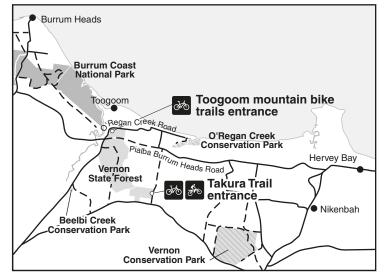

# **Vernon State Forest maps**

Toogoom mountain bike trails and Takura Trail

### **Locality Map**



### Toogoom mountain bike trails

#### Plan your mountain bike ride

- Mountain bike trails are designed for mountain bikes with good suspension, not road bikes.
- Some trails are one-way—check the direction of each trail before commencing your ride.

#### Mountain bike trail grades



Intermediate: Trail with moderate gradients, variable surface and obstacles. May include steep sections. Suitable for skilled mountain bike riders.

**Difficult**: Suitable for experienced mountain bike riders, used to physically demanding routes. Expect large, dangerous and unavoidable obstacles and features. Challenging and variable with long steep climbs or descents and loose surfaces. Some sections will be easier to walk.



# **Vernon State Forest maps**

## Takura Trail