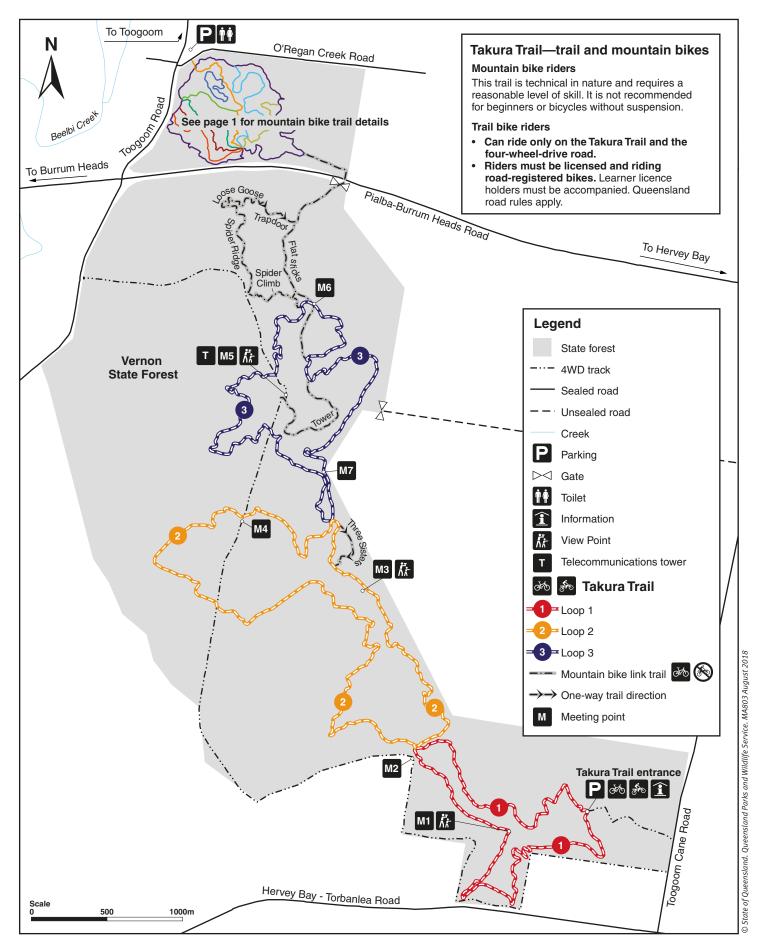

Trail

### **Locality Map**



### Toogoom mountain bike trails

#### Plan your mountain bike ride

- Mountain bike trails are designed for mountain bikes with good suspension, not road bikes.
- Some trails are one-way—check the direction of each trail before commencing your ride.

#### Mountain bike trail grades



Intermediate: Trail with moderate gradients, variable surface and obstacles. May include steep sections. Suitable for skilled mountain bike riders.

**Difficult**: Suitable for experienced mountain bike riders, used to physically demanding routes. Expect large, dangerous and unavoidable obstacles and features. Challenging and variable with long steep climbs or descents and loose surfaces. Some sections will be easier to walk.



# **Vernon State Forest maps**

## Takura Trail